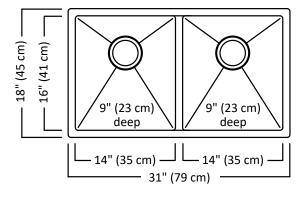

### **Description:**

- 18 gauge, 18-10 stainless steel, type 304
- Two equal size bowls 16 x 14, 9" deep (41 x 35, 23 cm deep)
- Overall size 18 x 31, 9" deep (45 x 79, 23 cm deep)
- 10 mm radius corners
- Rear drain location
- 3" low divide centre separation
- Creased lines on bottom to improve drainage
- Satin bowl and ledge