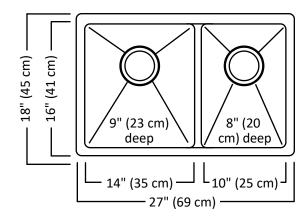

## **Description:**

- 18 gauge, 18-10 stainless steel, type 304
- Large bowl 16 x 14, 9" deep (41 x 35, 23 cm deep)
- **Small bowl** 16 x 10, 8" deep (41 x 25, 20 cm deep)
- Overall size 18 x 27, 9" deep (45 x 69, 23 cm deep)
- 10 mm radius corners
- Rear drain location
- 3" low divide centre separation
- Creased lines on bottom to improve drainage
- Satin bowl and ledge