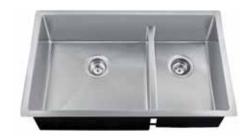

## **Description:**

- 18 gauge, 18-10 stainless steel, type 304
- Large bowl 16 x 14, 9" deep (41 x 35, 23 cm deep)
- **Small bowl** 16 x 10, 8" deep (41 x 25, 20 cm deep)
- Overall size 18 x 27, 9" deep (45 x 69, 23 cm deep)
- 10 mm radius corners
- Rear drain location
- 3" low divide centre separation
- Creased lines on bottom to improve drainage
- Satin bowl and ledge