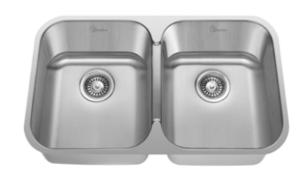

# Sink Model Specification: EDU1831/8

## **Description:**

- 18 gauge, 18-10 stainless steel, type 304
- Two equal bowls 16 x 14, 8" deep (41 x 46, 18 cm deep)
- Overall size 17 3/4 x 31 1/4, 7" deep (45 x 79, 18 cm deep)
- Rear drain location
- Brush finished bowls, mirror polished rim
- Lowered centre bar to prevent spillage