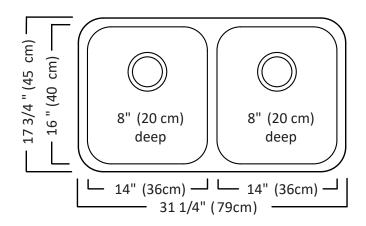

## **Description:**

- 18 gauge, 18-10 stainless steel, type 304
- Two equal bowls 16 x 14, 8" deep (41 x 46, 18 cm deep)
- Overall size 17 3/4 x 31 1/4, 7" deep (45 x 79, 18 cm deep)
- Rear drain location
- Brush finished bowls, mirror polished rim
- Lowered centre bar to prevent spillage