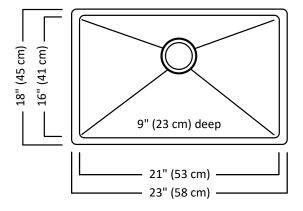

# **Description:**

- 18 gauge, 18-10 stainless steel, type 304
- Bowl size 16 x 21, 9" deep (41 x 53, 23 cm deep
- Overall size 18 x 23, 9" deep (45 x 58, 23 cm deep
- 10 mm radius corners
- Rear drain location
- Creased lines on bottom to improve drainage
- Satin bowl and ledge