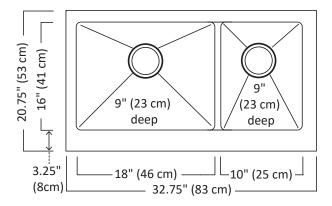

# **Description:**

- 18 gauge, 18-10 stainless steel, type 304
- Large bowl size 16 x 18, 9" deep (41 x 46, 23 cm deep)
- Small bowl size 16 x 10, 9" deep (41 x 25, 23 cm deep)
- Overall size 20 3/4 x 32 3/4, 9" deep (53 x 83, 23 cm deep)
- 10 mm radius corners
- Flat front apron
- Rear drain waste hole location
- 3" low divide centre separation to avoid spillage
- Creased bottom for improved drainage
- Undercoating and sound deadening pads
- Satin finished bowl, apron front and ledge