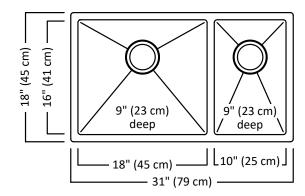

# **Description:**

- 18 gauge, 18-10 stainless steel, type 304
- Large bowl 16 x 18, 9" deep (41 x 45, 23 cm deep)
- **Small bowl** 16 x 10, 9" deep (41 x 25, 23 cm deep)
- Overall size 18 x 31, 9" deep (45 x 79, 23 cm deep)
- 10 mm radius corners
- Rear drain location
- Flush divide centre separation
- Creased lines on bottom to improve drainage
- Satin bowl and ledge