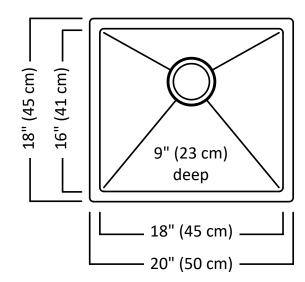

## **Description:**

- 18 gauge, 18-10 stainless steel, type 304
- Bowl size 16 x 18, 9" deep (41 x 45, 23 cm deep)
- Overall size 18 x 20, 9" deep (45 x 50, 23 cm deep)
- 10 mm radius corners
- Rear drain location
- Creased lines on bottom to improve drainage
- Satin bowl and ledge