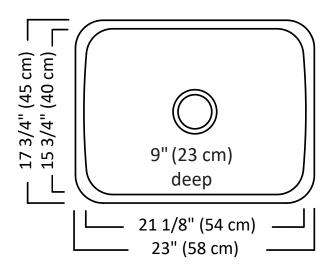

# **Description:**

- 18 gauge, 18-10 stainless steel, type 304
- **Single Bowl** 15-3/4 x 21 1/8, 9" deep (40 x 54, 23 cm deep)
- Overall size 17 3/4 x 23, 9" deep (45 x 58, 23 cm deep)
- Centre drain location
- Brush finished bowl, mirror polished rim