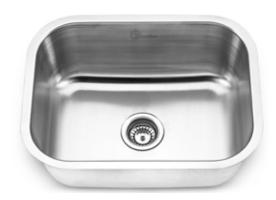

# **Description:**

- 18 gauge, 18-10 stainless steel, type 304
- **Single Bowl** 15-3/4 x 21 1/8, 9" deep (40 x 54, 23 cm deep)
- Overall size 17 3/4 x 23, 9" deep (45 x 58, 23 cm deep)
- Centre drain location
- Brush finished bowl, mirror polished rim