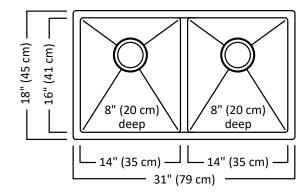

# **Description:**

- 18 gauge, 18-10 stainless steel, type 304
- Two equal size bowls 16 x 14, 8" deep (41 x 35, 20 cm deep)
- Overall size 18 x 31, 8" deep (45 x 79, 20 cm deep)
- 10 mm radius corners
- Rear drain location
- 3" low divide centre separation
- Creased lines on bottom to improve drainage
- Satin bowl and ledge