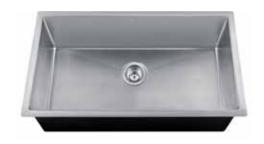

# Sink Model Specification: ESUF1829/9

## **Description:**

- 18 gauge, 18-10 stainless steel, type 304
- **Bowl size** 16 x 27, 9" deep (41 x 68, 23 cm deep)
- Overall size 18 x 29, 9" deep (45 x 73, 23 cm deep)
- 10 mm radius corners
- Rear drain location
- Creased lines on bottom to improve drainage
- Satin bowl and ledge