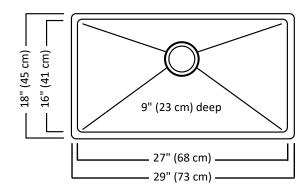

## **Description:**

- 18 gauge, 18-10 stainless steel, type 304
- **Bowl size** 16 x 27, 9" deep (41 x 68, 23 cm deep)
- Overall size 18 x 29, 9" deep (45 x 73, 23 cm deep)
- 10 mm radius corners
- Rear drain location
- Creased lines on bottom to improve drainage
- Satin bowl and ledge