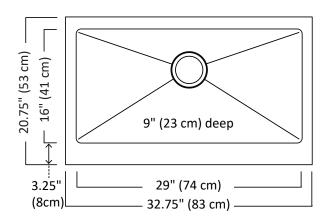

## **Description:**

- 18 gauge, 18-10 stainless steel, type 304
- Bowl size 16 x 29, 9" deep (41 x 74, 23 cm deep)
- Overall size 20 3/4 x 32 3/4, 9 inches deep (53 x 83, 23 cm deep)
- 10 mm radius corners
- Flat front apron
- Rear drain waste hole location
- Creased bottom for improved drainage
- Undercoating and sound deadening pads
- Satin finished bowl, apron front and ledge