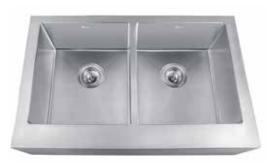

# **Description:**

- 18 gauge, 18-10 stainless steel, type 304
- Two equal bowl sizes 16 x 14, 9" deep (41 x 36, 23 cm deep)
- Overall size 20 3/4 x 32 3/4, 9"deep (53 x 83, 23 cm deep)
- 10 mm radius corners
- Flat front apron
- Rear drain waste hole location
- Flush divide centre separation
- Creased bottom for improved drainage
- Undercoating and sound deadening pads
- Satin finished bowl, deck and apron front