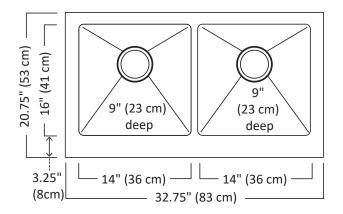

# **Description:**

- 18 gauge, 18-10 stainless steel, type 304
- Two equal bowl sizes 16 x 14, 9" deep (41 x 36, 23 cm deep)
- Overall size 20 3/4 x 32 3/4, 9"deep (53 x 83, 23 cm deep)
- 10 mm radius corners
- Flat front apron
- Rear drain waste hole location
- Flush divide centre separation
- Creased bottom for improved drainage
- Undercoating and sound deadening pads
- Satin finished bowl, deck and apron front