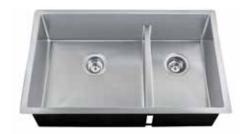

## **Description:**

- 18 gauge, 18-10 stainless steel, type 304
- Large bowl 16 x 18, 8" deep (41 x 45, 20 cm deep)
- Small bowl 16 x 10, 8" deep (41 x 25, 20 cm deep)
- Overall size 18 x 31, 8" deep (45 x 79, 20 cm deep)
- 10 mm radius corners
- Rear drain location
- 3" low divide centre separation
- Creased lines on bottom to improve drainage
- Satin bowl and ledge