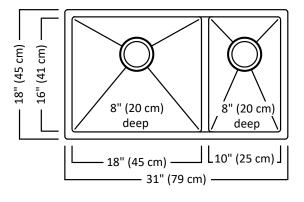

## **Description:**

- 18 gauge, 18-10 stainless steel, type 304
- Large bowl 16 x 18, 8" deep (41 x 45, 20 cm deep)
- Small bowl 16 x 10, 8" deep (41 x 25, 20 cm deep)
- Overall size 18 x 31, 8" deep (45 x 79, 20 cm deep)
- 10 mm radius corners
- Rear drain location
- 3" low divide centre separation
- Creased lines on bottom to improve drainage
- Satin bowl and ledge