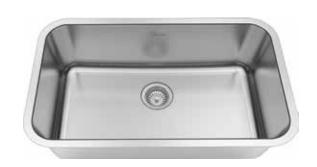

## **Description:**

- 18 gauge, 18-10 stainless steel, type 304
- Single Bowl 16 x 28 1/2, 9" deep (41 x 72 cm, 23 deep)
- Overall size 18 1/2 x 30 1/2, 9" deep (47 x 77, 23 cm deep)
- Rear drain location
- Brush finished bowl, mirror polished rim