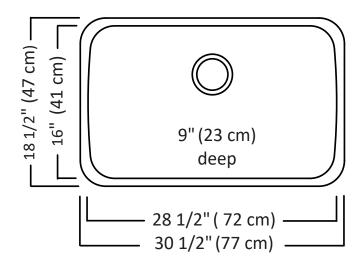

## **Description:**

- 18 gauge, 18-10 stainless steel, type 304
- Single Bowl 16 x 28 1/2, 9" deep (41 x 72 cm, 23 deep)
- Overall size 18 1/2 x 30 1/2, 9" deep (47 x 77, 23 cm deep)
- Rear drain location
- Brush finished bowl, mirror polished rim