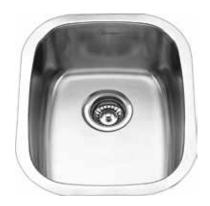

# **Description:**

- 18 gauge, 18-10 stainless steel, type 304
- Two equal size bowls 16 x 14, 8" deep (41 x 36 cm, 20 cm deep)
- Overall size: 20 1/2 x 31 1/4, 8" deep (52 x 79, 20 cm deep)
- Rear drain location
- Brush finished bowl, mirror polished rim