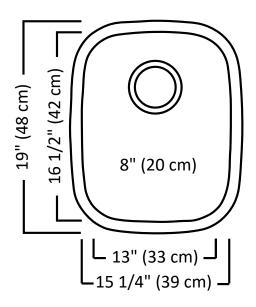

# **Description:**

- 18 gauge, 18-10 stainless steel, type 304
- Two equal size bowls 16 x 14, 8" deep (41 x 36 cm, 20 cm deep)
- Overall size: 20 1/2 x 31 1/4, 8" deep (52 x 79, 20 cm deep)
- Rear drain location
- Brush finished bowl, mirror polished rim

#### Recommended cabinet size:

• 33"