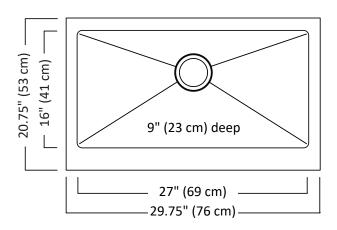

# **Description:**

- 18 gauge, 18-10 stainless steel, type 304
- **Bowl size** 16 x 27, 9" deep (41 x 69, 23 cm deep)
- Overall size 20 3/4 x 29 3/4, 9 inches deep (53 x 76, 23 cm deep)
- 10 mm radius corners
- Flat front apron
- Rear drain waste hole location
- Creased bottom for improved drainage
- Undercoating and sound deadening pads
- Satin finished bowl, apron front and ledge