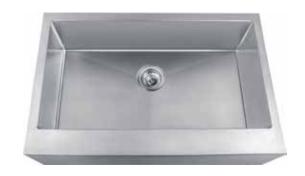

# **Description:**

- 18 gauge, 18-10 stainless steel, type 304
- **Bowl size** 16 x 27, 9" deep (41 x 69, 23 cm deep)
- Overall size 20 3/4 x 29 3/4, 9 inches deep (53 x 76, 23 cm deep)
- 10 mm radius corners
- Flat front apron
- Rear drain waste hole location
- Creased bottom for improved drainage
- Undercoating and sound deadening pads
- Satin finished bowl, apron front and ledge