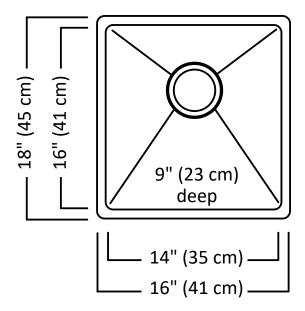

## **Description:**

- 18 gauge, 18-10 stainless steel, type 304
- Bowl size 16 x 14, 9" deep (41 x 35, 23 cm deep)
- Overall size 18 x 16, 9" deep (45 x 41, 23 cm deep)
- 10 mm radius corners
- Rear drain location
- Creased lines on bottom to improve drainage
- Satin bowl and ledge