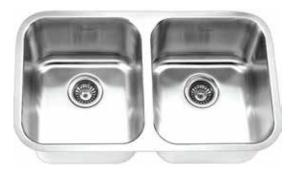

### **Description:**

- 18 gauge, 18-10 stainless steel, type 304
- Two equal size bowls 16 x 14, 9" deep (41 x 36, 23 cm deep)
- Overall size 17 3/4 x 31 1/4, 9" deep (45 x 79, 23 cm deep)
- Rear drain location
- Brush finished bowls, mirror polished rim