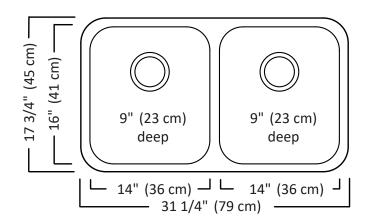

### **Description:**

- 18 gauge, 18-10 stainless steel, type 304
- Two equal size bowls 16 x 14, 9" deep (41 x 36, 23 cm deep)
- Overall size 17 3/4 x 31 1/4, 9" deep (45 x 79, 23 cm deep)
- Rear drain location
- Brush finished bowls, mirror polished rim