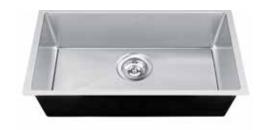

## **Description:**

- 18 gauge, 18-10 stainless steel, type 304
- **Bowl size** 16 x 29, 9" deep (41 x 74, 23 cm deep)
- Overall size 18 x 29, 9" deep (45 x 70, 23 cm deep)
- 10 mm radius corners
- Rear drain location
- Creased lines on bottom to improve drainage
- Satin bowl and ledge