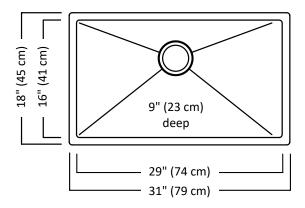

## **Description:**

- 18 gauge, 18-10 stainless steel, type 304
- **Bowl size** 16 x 29, 9" deep (41 x 74, 23 cm deep)
- Overall size 18 x 29, 9" deep (45 x 70, 23 cm deep)
- 10 mm radius corners
- Rear drain location
- Creased lines on bottom to improve drainage
- Satin bowl and ledge