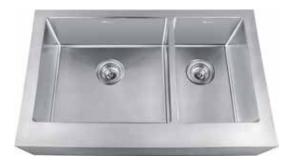

# Description:

- 18 gauge, 18-10 stainless steel, type 304
- Large bowl size 16 x 18, 9" deep (41 x 46, 23 cm deep)
- Small bowl size 16 x 10, 9" deep (41 x 25, 23 cm deep)
- Overall size 20 3/4 x 32 3/4, 9" deep (53 x 83, 23 cm deep)
- 10 mm radius corners
- Flat front apron
- Rear drain waste hole location
- Flush divide centre separation
- Creased bottom for improved drainage
- Undercoating and sound deadening pads
- Satin finished bowl, apron front and ledge