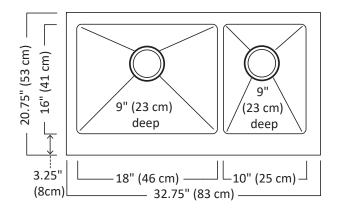

# Description:

- 18 gauge, 18-10 stainless steel, type 304
- Large bowl size 16 x 18, 9" deep (41 x 46, 23 cm deep)
- Small bowl size 16 x 10, 9" deep (41 x 25, 23 cm deep)
- Overall size 20 3/4 x 32 3/4, 9" deep (53 x 83, 23 cm deep)
- 10 mm radius corners
- Flat front apron
- Rear drain waste hole location
- Flush divide centre separation
- Creased bottom for improved drainage
- Undercoating and sound deadening pads
- Satin finished bowl, apron front and ledge