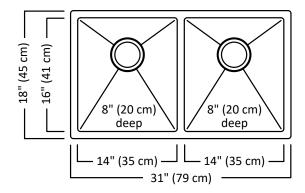

## **Description:**

- 18 gauge, 18-10 stainless steel, type 304
- Two equal size bowls 16 x 14, 8" deep (41 x 35, 20 cm deep)
- Overall size 18 x 31, 8" deep (45 x 79, 20 cm deep)
- 10 mm radius corners
- Rear drain location
- Flush divide centre separation
- Creased lines on bottom to improve drainage
- Satin bowl and ledge