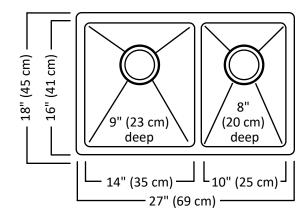

# **Description:**

- 18 gauge, 18-10 stainless steel, type 304
- Large bowl 16 x 14, 9" deep (41 x 35, 23 cm deep)
- **Small bowl** 16 x 10, 8" deep (41 x 25, 20 cm deep)
- Overall size 18 x 27, 9" deep (45 x 69, 23 cm deep)
- 10 mm radius corners
- Rear drain location
- Flush divide centre separation
- Creased lines on bottom to improve drainage
- Satin bowl and ledge