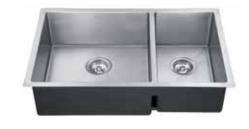

# **Description:**

- 18 gauge, 18-10 stainless steel, type 304
- Large bowl 16 x 14, 9" deep (41 x 35, 23 cm deep)
- **Small bowl** 16 x 10, 8" deep (41 x 25, 20 cm deep)
- Overall size 18 x 27, 9" deep (45 x 69, 23 cm deep)
- 10 mm radius corners
- Rear drain location
- Flush divide centre separation
- Creased lines on bottom to improve drainage
- Satin bowl and ledge