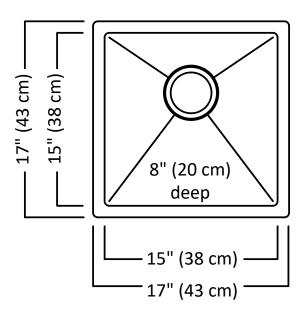

## **Description:**

- 18 gauge, 18-10 stainless steel, type 304
- Bowl size 15 x 15, 8" deep (43 x 38, 20 cm deep)
- Overall size 17 x 15, 8" deep (43 x 43, 20 cm deep)
- 10 mm radius corners
- Rear drain location
- Creased lines on bottom to improve drainage
- Satin bowl and ledge