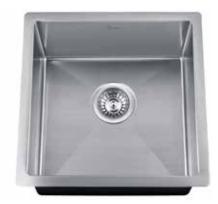

## **Description:**

- 18 gauge, 18-10 stainless steel, type 304
- Bowl size 15 x 15, 8" deep (43 x 38, 20 cm deep)
- Overall size 17 x 15, 8" deep (43 x 43, 20 cm deep)
- 10 mm radius corners
- Rear drain location
- Creased lines on bottom to improve drainage
- Satin bowl and ledge