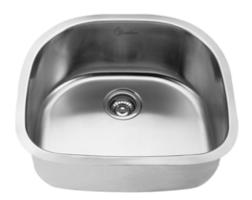

## **Description:**

- 18 gauge, 18-10 stainless steel, type 304
- **Single Bowl** 18 7/8 x 21 1/2, 9" deep (48 x 55 cm, 23 cm deep)
- Overall size 20 7/8 x 23-3/8, 9" deep (53 x 59, 23 cm deep)
- Rear drain location
- Brush finished bowl, mirror polished rim