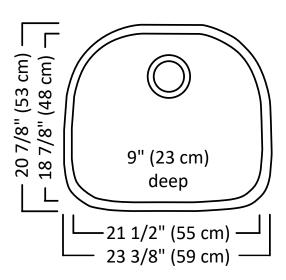

## **Description:**

- 18 gauge, 18-10 stainless steel, type 304
- **Single Bowl** 18 7/8 x 21 1/2, 9" deep (48 x 55 cm, 23 cm deep)
- Overall size 20 7/8 x 23-3/8, 9" deep (53 x 59, 23 cm deep)
- Rear drain location
- Brush finished bowl, mirror polished rim