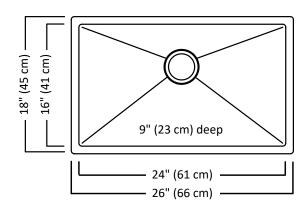

## **Description:**

- 18 gauge, 18-10 stainless steel, type 304
- **Bowl size** 16 x 24, 9" deep (41 x 61, 23 cm deep)
- Overall size 18 x 26, 9" deep (45 x 66, 23 cm deep)
- 10 mm radius corners
- Rear drain location
- Creased lines on bottom to improve drainage
- Satin bowl and ledge