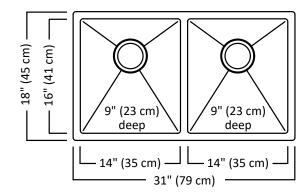

# **Description:**

- 18 gauge, 18-10 stainless steel, type 304
- Two equal size bowls 16 x 14, 9" deep (41 x 35, 23 cm deep)
- Overall size 18 x 31, 9" deep (45 x 79, 23 cm deep)
- 10 mm radius corners
- Rear drain location
- Flush divide centre separation
- Creased lines on bottom to improve drainage
- Satin bowl and ledge