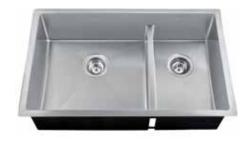

## **Description:**

- 18 gauge, 18-10 stainless steel, type 304
- Large bowl 16 x 18, 9" deep (41 x 45, 23 cm deep)
- **Small bowl** 16 x 10, 9" deep (41 x 25, 23 cm deep)
- Overall size 18 x 31, 9" deep (45 x 79, 23 cm deep)
- 10 mm radius corners
- Rear drain location
- 3" low divide centre separation
- Creased lines on bottom to improve drainage
- Satin bowl and ledge