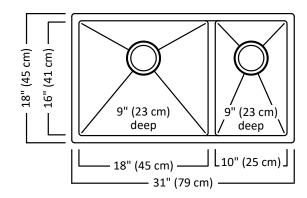

## **Description:**

- 18 gauge, 18-10 stainless steel, type 304
- Large bowl 16 x 18, 9" deep (41 x 45, 23 cm deep)
- **Small bowl** 16 x 10, 9" deep (41 x 25, 23 cm deep)
- Overall size 18 x 31, 9" deep (45 x 79, 23 cm deep)
- 10 mm radius corners
- Rear drain location
- 3" low divide centre separation
- Creased lines on bottom to improve drainage
- Satin bowl and ledge