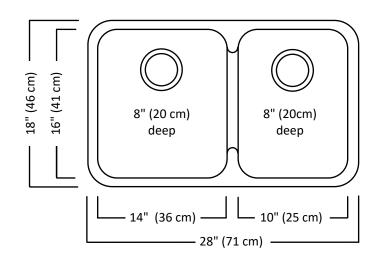

## **Description:**

- 18 gauge, 18-10 stainless steel, type 304
- Large bowl 16 x 14, 8" deep (41 x 36, 20 cm deep)
- Small bowl 16 x 10, 8" deep (41 x 25, 20 cm deep)
- Overall size 18 x 28, 8" deep (46 x 71 cm, 20 cm deep)
- Rear drain location
- Brush finished bowls, mirror polished rim