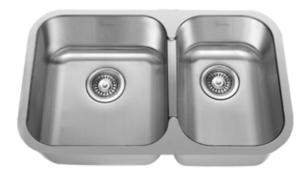

## **Description:**

- 18 gauge, 18-10 stainless steel, type 304
- Large bowl 16 x 14, 8" deep (41 x 36, 20 cm deep)
- Small bowl 16 x 10, 8" deep (41 x 25, 20 cm deep)
- Overall size 18 x 28, 8" deep (46 x 71 cm, 20 cm deep)
- Rear drain location
- Brush finished bowls, mirror polished rim